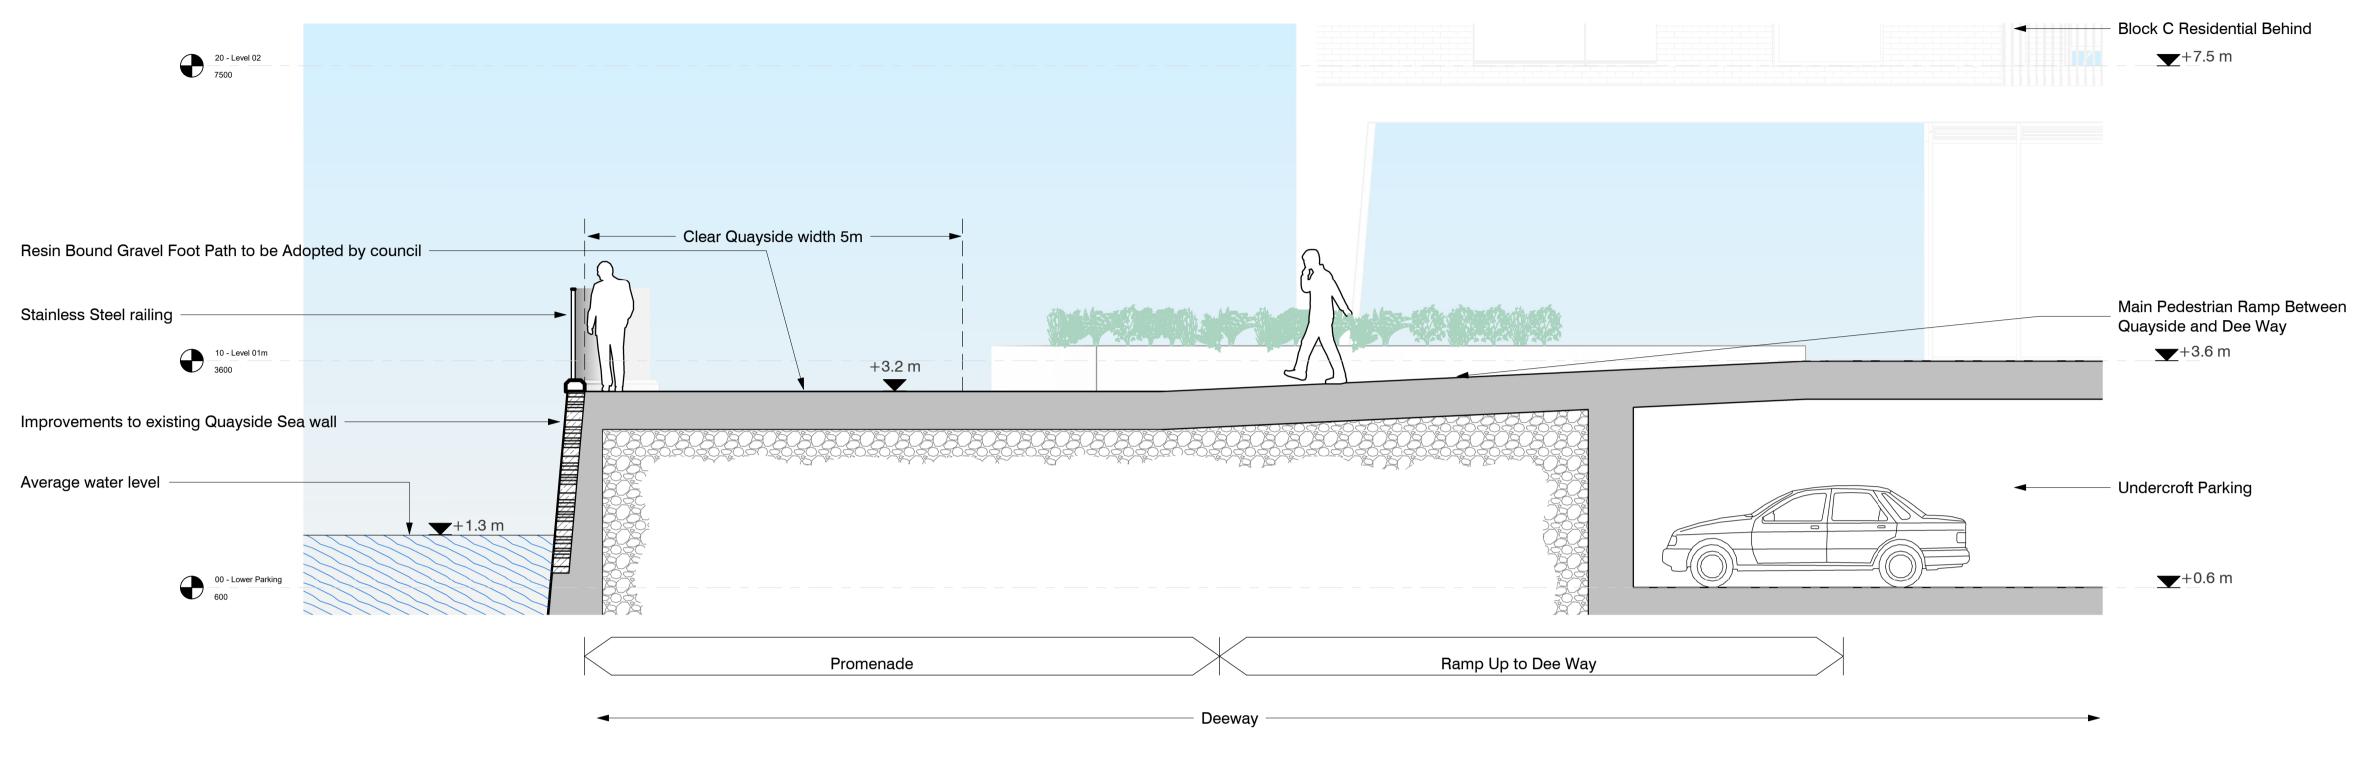

3 Quayside Section 03

Dimensions to be verified on site.
Use figured dimensions only. Do not work from reduced scale drawings.
Please refer to scale and sheet size as indicated.

This drawing is the property of LEONARD DESIGN ARCHITECTS LTD. © is not copied, reproduced, retained or disclosed to any unauthorised person without the prior consent in writing of Leonard Design Architects Ltd. All rights