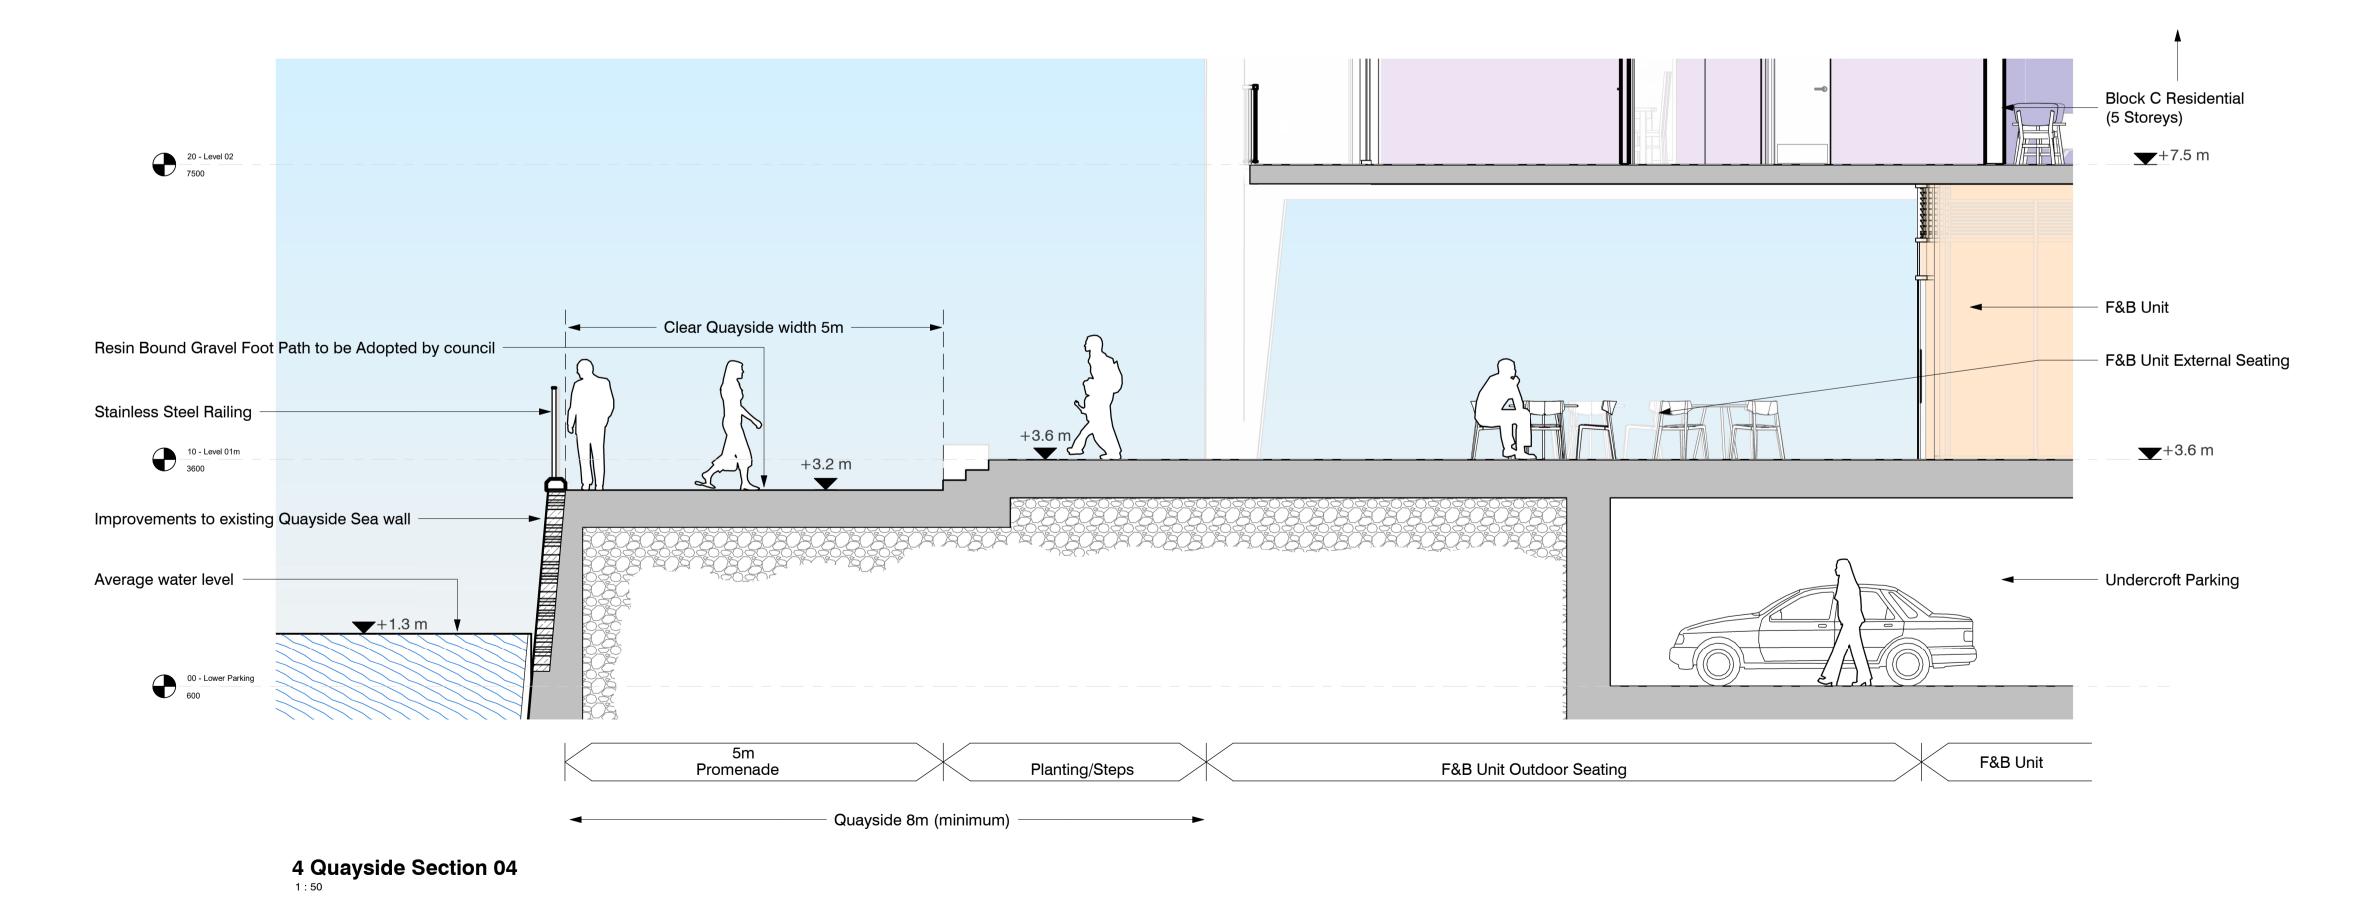

Drawing Title

Indicative Quayside Sections 03-04 Project Number 0625

Suitability S4 Drawn by Checked by LW Scale @A1 08.07.2019 As indicated File Identifier 0625 - LDA - ZZ - ZZ - DR - A - 08097

Purpose of Issue